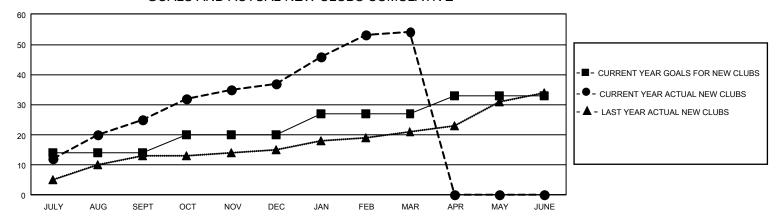

## GMT Constitutional Area 7, Group C

REPORT DOES NOT INCLUDE CLUBS IN UNDISTRICTED AREAS.

| Clubs                 |               |           |               | Members               |                          |                         |                                                    |
|-----------------------|---------------|-----------|---------------|-----------------------|--------------------------|-------------------------|----------------------------------------------------|
| RESULTS FOR 2023-2024 |               |           |               | RESULTS FOR 2023-2024 |                          |                         |                                                    |
| QUARTER               | NEW CLUB GOAL | NEW CLUBS | DROPPED CLUBS | QUARTER MI            | EMBER GROWTH NET<br>GOAL | MEMBER GROWTH<br>ACTUAL | DROPPED MEMBERS<br>ACTUAL (including<br>transfers) |
| JULY/AUG/SEPT         | 42            | 25        | 8             | JULY/AUG/SEP1         | T 300                    | 1,110                   | 458                                                |
| OCT/NOV/DEC           | 18            | 12        | 2             | OCT/NOV/DEC           | 250                      | 723                     | 1,148                                              |
| JAN/FEB/MAR           | 21            | 17        | 1             | JAN/FEB/MAR           | 300                      | 693                     | 257                                                |
| APR/MAY/JUNE          | 18            | 0         | 0             | APR/MAY/JUNE          | 480                      | 0                       | 0                                                  |

## GOALS AND ACTUAL NEW CLUBS CUMULATIVE