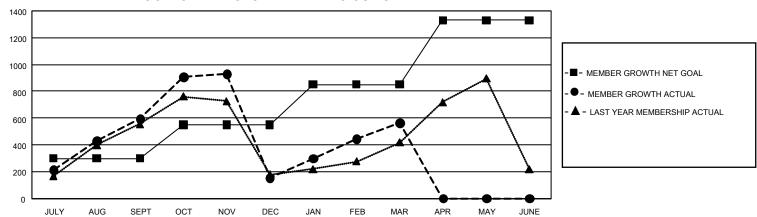

## GMT Constitutional Area 7, Group C

REPORT DOES NOT INCLUDE CLUBS IN UNDISTRICTED AREAS.

| Clubs                 |               |           |               | Members               |                          |                         |                                                    |
|-----------------------|---------------|-----------|---------------|-----------------------|--------------------------|-------------------------|----------------------------------------------------|
| RESULTS FOR 2023-2024 |               |           |               | RESULTS FOR 2023-2024 |                          |                         |                                                    |
| QUARTER               | NEW CLUB GOAL | NEW CLUBS | DROPPED CLUBS | QUARTER MI            | EMBER GROWTH NET<br>GOAL | MEMBER GROWTH<br>ACTUAL | DROPPED MEMBERS<br>ACTUAL (including<br>transfers) |
| JULY/AUG/SEPT         | 42            | 25        | 8             | JULY/AUG/SEP1         | T 300                    | 1,110                   | 458                                                |
| OCT/NOV/DEC           | 18            | 12        | 2             | OCT/NOV/DEC           | 250                      | 723                     | 1,148                                              |
| JAN/FEB/MAR           | 21            | 17        | 1             | JAN/FEB/MAR           | 300                      | 693                     | 257                                                |
| APR/MAY/JUNE          | 18            | 0         | 0             | APR/MAY/JUNE          | 480                      | 0                       | 0                                                  |

## GOALS AND ACTUAL MEMBERS CUMULATIVE

| DROPPED CLUBS: 11 |       | 275 CLUBS OF 450 ADDED 1<br>OR MORE NEW MEMBERS | GENDER DISTRIBUTION       |                |  |
|-------------------|-------|-------------------------------------------------|---------------------------|----------------|--|
|                   |       |                                                 | MALE                      | 5,225 (41.83%) |  |
|                   |       |                                                 | FEMALE                    | 7,260 (58.13%) |  |
| DROPPED MEMBERS   |       |                                                 | NON BINARY                | 0 (0.00%)      |  |
| DECEASED          | 26    |                                                 | PREFER NOT TO ANSWER      | 5 (0.04%)      |  |
| CLUB CANCELLED    | 38    |                                                 | TOTAL FAMILY UNIT MEMBERS | 3,084          |  |
| OTHER             | 1,798 | CLICK HERE FOR                                  |                           | ,              |  |
| TOTAL             | 1,862 | CUMULATIVE MEMBERSHIP DATA                      | FAMILY MEMBERS PAYING HA  | LF DUES 1,767  |  |